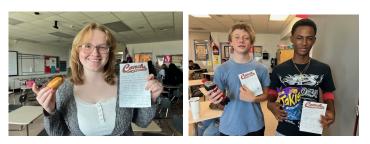

#### Conchs staying hydrated!!!!

FortifyFL is a suspicious activity reporting tool that allows you to instantly relay information to appropriate law enforcement agencies and school officials.

FortifyFL es una herramienta para reportar actividades sospechosas que te permite enviar información a las agencias del cumplimiento de la ley apropiadas y a oficiales escolares.