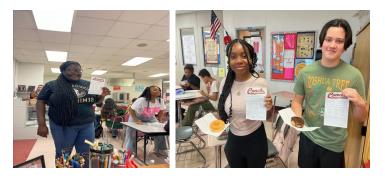

#### Conchs staying hydrated!!!!

FortifyFL is a suspicious activity reporting tool that allows you to instantly relay information to appropriate law enforcement agencies and school officials.

FortifyFL es una herramienta para reportar actividades sospechosas que te permite enviar información a las agencias del cumplimiento de la ley apropiadas y a oficiales escolares.